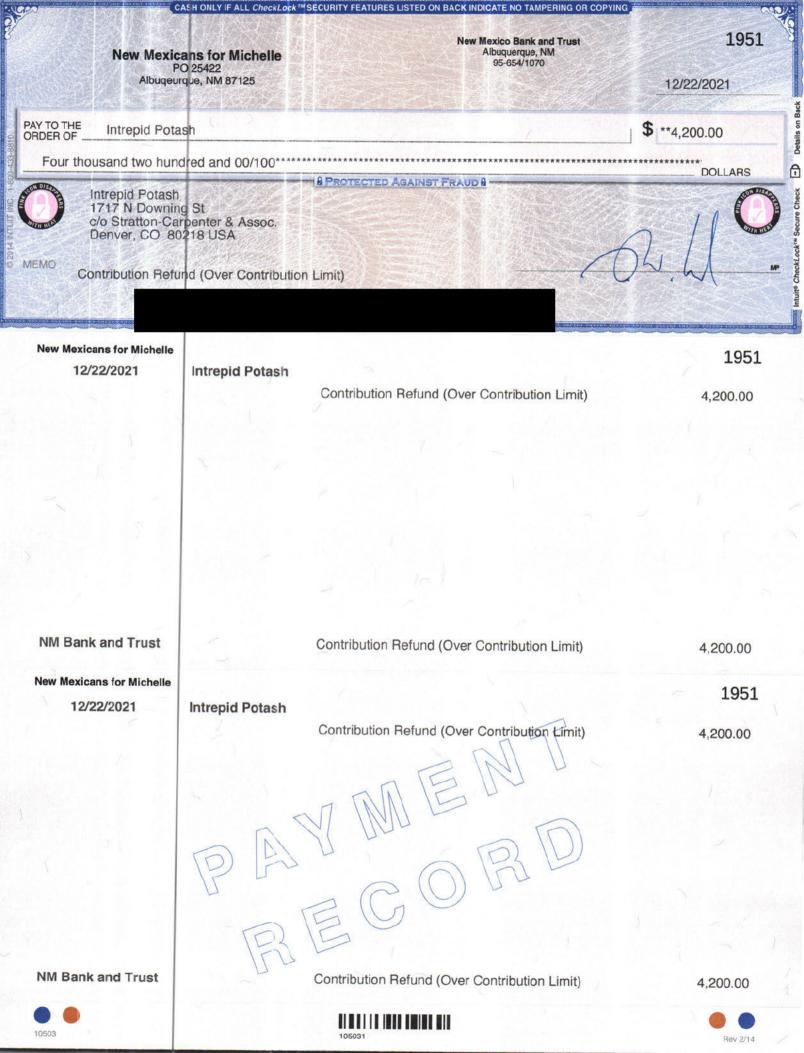

### PRESS RELEASE

Albuquerque, NM, January 21, 2022 – The State Ethics Commission announced Friday that in response to an inquiry from the Commission's Executive Director, the candidate committee, New Mexicans for Michelle, paid a \$4,200 excess contribution to the public election fund. On October 1, 2021, the candidate committee received contributions from Intrepid Potash that exceeded the lawful limit on contribution amounts by \$4,200. On December 21, 2021, and January 19, 2022, Commission staff inquired into whether the candidate committee had refunded the contribution and asked that it be deposited in the public election fund, as required by the Campaign Reporting Act. On January 20, 2022, the candidate committee confirmed that it had sent a check for \$4,200 to the State of New Mexico, for deposit into the public election fund.

New Mexicans for Michelle refunded the inadvertent excess contribution of \$4,200 to Intrepid Potash via check dated December 22, 2021. *See* attached. Based on your letter dated December 21, 2021, since the committee had not yet refunded the contribution to the donor, the committee also paid the excess contribution to the State of New Mexico on January 7, 2022. *See* attached.