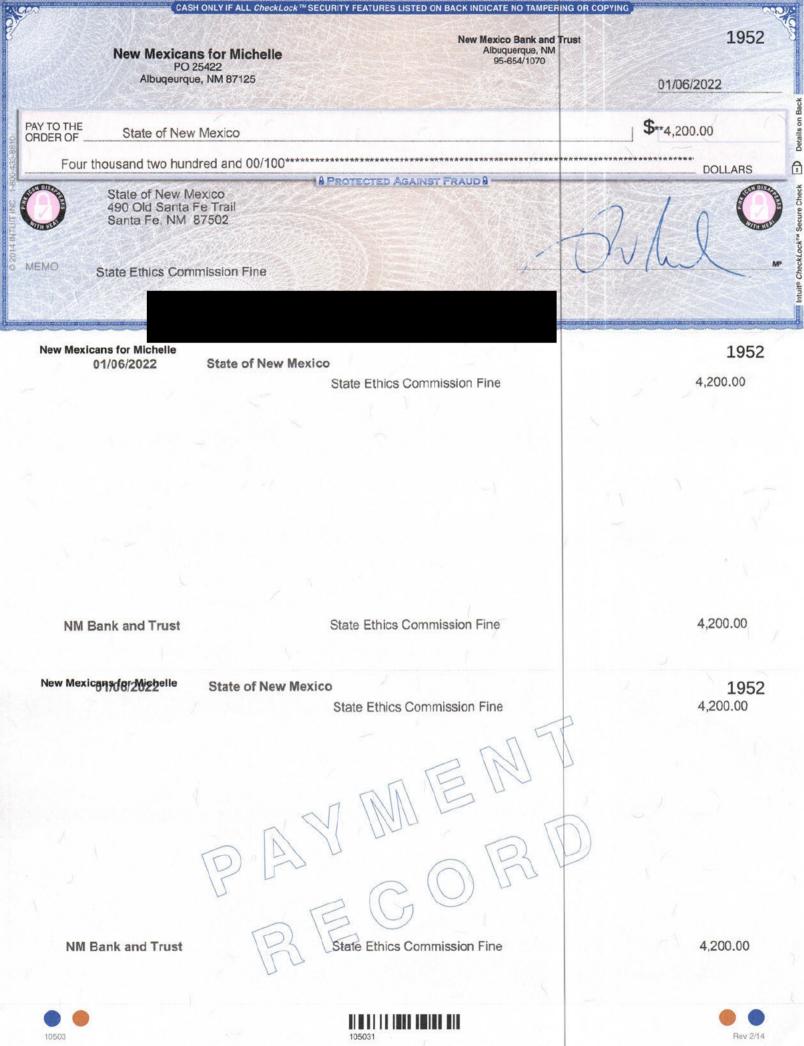

### PRESS RELEASE

Albuquerque, NM, January 21, 2022 – The State Ethics Commission announced Friday that in response to an inquiry from the Commission's Executive Director, the candidate committee, New Mexicans for Michelle, paid a \$4,200 excess contribution to the public election fund. On October 1, 2021, the candidate committee received contributions from Intrepid Potash that exceeded the lawful limit on contribution amounts by \$4,200. On December 21, 2021, and January 19, 2022, Commission staff inquired into whether the candidate committee had refunded the contribution and asked that it be deposited in the public election fund, as required by the Campaign Reporting Act. On January 20, 2022, the candidate committee confirmed that it had sent a check for \$4,200 to the State of New Mexico, for deposit into the public election fund.

New Mexicans for Michelle refunded the inadvertent excess contribution of \$4,200 to Intrepid Potash via check dated December 22, 2021. *See* attached. Based on your letter dated December 21, 2021, since the committee had not yet refunded the contribution to the donor, the committee also paid the excess contribution to the State of New Mexico on January 7, 2022. *See* attached.

Last, if you have yet to refund the excess contribution, or if you returned the excess contribution after October 29, 2021, please send the State Treasurer a payment made to the State of New Mexico in the amount of \$4,200.00 for deposit in the public election fund. See § 1-19-34.7(G); see also generally NMSA 1978, § 1-19A-10 (2003, as amended 2021) (creating the public election fund).