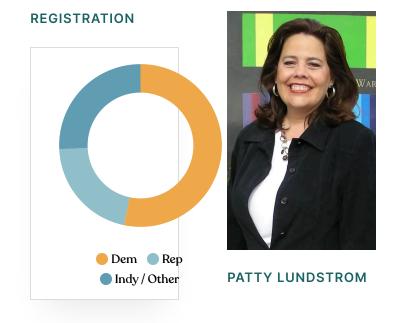

# House District 9 Patty Lundstrom

Location

McKinley

**Registered Voters** 

16,318

**FLIP** 