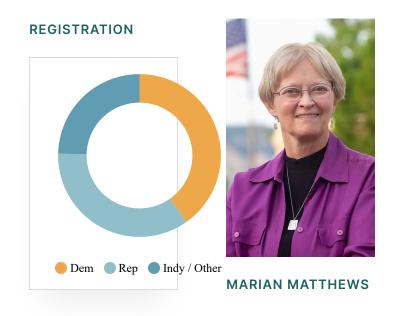

## **House District 27**

### **Marian Matthews**

Location

Bernalillo

Registered Voters

22,820